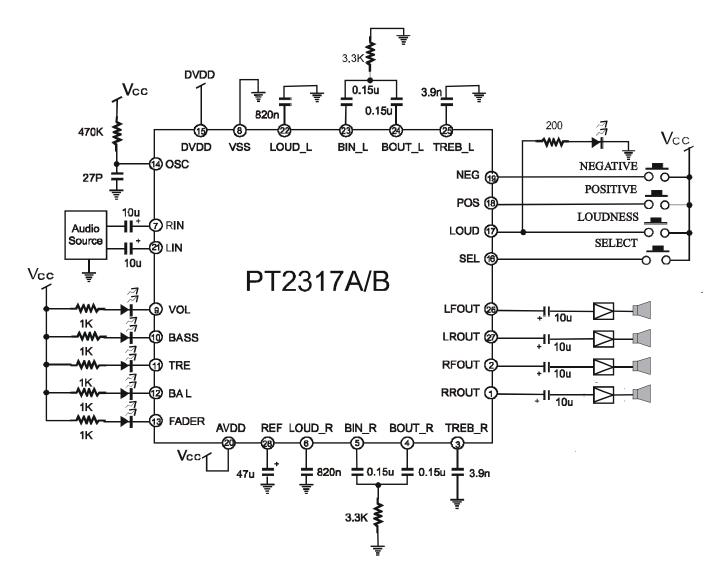

y with the least external components. Pin assignments and application circuit are optimized for easy PCB Layout and cost saving benefits.

#### **FEATURES**

- CMOS Technology
- Low Power Consumption
- Least External Components
- Treble and Bass Control
- Loudness Function
- Fader and Balance Function
- Direct Key Mode
- LED Display Indicator for every Function
- Low Total Harmonic Distortion: THD<0.1%
- 4 Channels in the same chip

# **APPLICATIONS**

- Car Stereo (Audio)
- Hi-Fi Audio System

Tel: 886-2-66296288

URL: http://www.princeton.com.tw

Fax: 886-2-29174598

Simple Car Audio Controller

PT2317A/B

#### PIN CONFIGURATION



PT2317 A/B

Tel: 886-2-66296288

Fax: 886-2-29174598

PT2317A/B

URL: http://www.princeton.com.tw

# Simple Car Audio Controller

## **APPLICATION CIRCUIT**



## ORDER INFORMATION

| Valid Part Number | Package                |
|-------------------|------------------------|
| PT2317A           | 28 Pins, DIP (300 mil) |
| PT2317B           | 28 Pins, DIP (300 mil) |
| PT2317A-S         | 28 Pins,SO (300 mil)   |
| PT2317B-S         | 28 Pins,SO (300 mil)   |