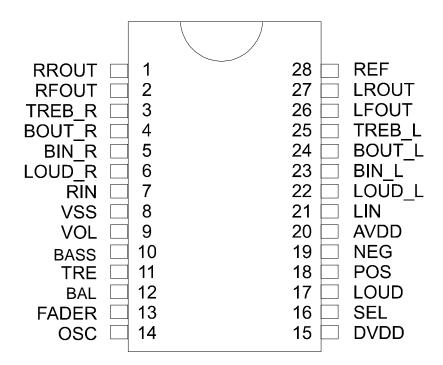

#### PIN CONFIGURATION

PT2317 A/B

Tel: 886-2-66296288

Fax: 886-2-29174598

PT2317A/B

URL: http://www.princeton.com.tw